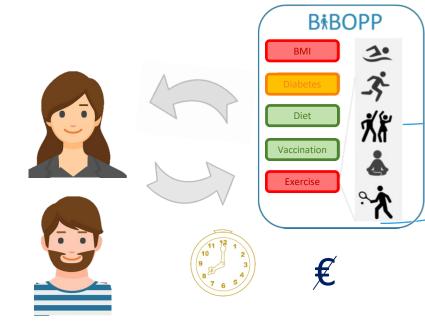

# **PREVENTION PLATFORM**

- Cancer screenings
- Risk of cardiovascular diseases
- Risk of type 2 Diabetes
- Vaccination
- Prevention of falling
- Smoking cessation
  - Alcohol
  - Physical activity
  - Diet