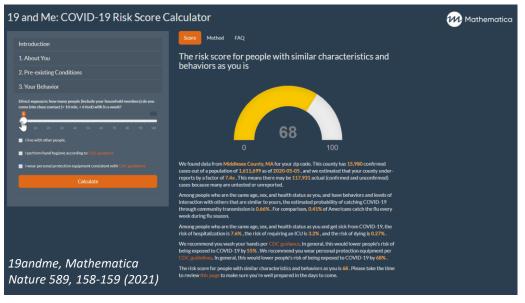

# TAILORED SERVICES: COVID RISK SCORE CALCULATOR

We believe people make the right decisions when empowered with neither fear, nor complacency, but with accurate data.

Offer a real-time red flag for emerging hotspots, giving publichealth authorities a valuable head start in responding